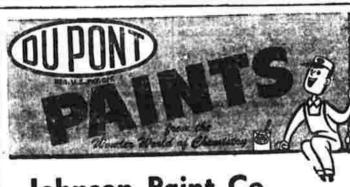

CROSS STITCH KITTENS

Mr and Mrs Dought R Tuttle
Left Wednesday for a week's trip
to Kentucky, where their son
Robert is stationed at Ft trampbell with the 11th Airbourne Dibell with the 11th Airbourne Division. During her absence Mrs. Wright, Mrs. Edwin R. Smith, Puttle would appreciate items be. Mrs Roger A. Rowley Mrs. Wiling sent to Mrs Nellie Tattle or ham W Hammond, Mrs Richard telephone 3-0078 and she will M. Grant, Mrs. Joseph Pagach, Mrs Kenneth E Ellis, Mrs Wil-Miss Jane Luman was guest of ham E. Leary, and Mrs. Hugo